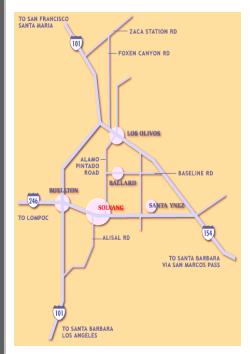

## **Directions to Solvang**

Just two and one half hours from Los Angeles, and five hours from the San Francisco Bay area, Solvang is easily reached from Highway 101 at the Highway 246 turnoff in Buellton. Coming from Southern California, take Highway 101 North to exit 140A Highway 246 (at Buellton), turn right and travel for three miles. From Northern California take Highway 101 South to exit 140A Highway 246 (at Buellton), turn left and travel for three miles. The hall is at the east end of town on the left.

From the City of Santa Barbara, visitors can also take Highway 154 to the Highway 246 turnoff in Santa Ynez.

Private aircraft are also welcome at nearby Santa Ynez airport, and Solvang is also accessible by AMTRAK, which stops in Santa Barbara and San Luis Obispo, with a connecting bus service to Solvang. Call 800-USA-RAIL for more information. Greyhound buses also stop daily in Buellton.