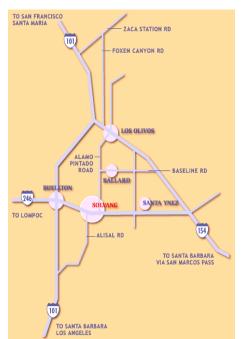

#### Veterans Memorial Hall

1745 Mission, Solvang, CA

**Directions to Solvang** 

Just two and one half hours from Los Angeles, and five hours from the San Francisco Bay area, Solvang is easily reached from Highway 101 at the Highway 246 turnoff in Buellton. Coming from Southern California, take Highway 101 North to exit 140A Highway 246 (at Buellton), turn right and travel for three miles. From Northern California take Highway 101 South to exit 140A Highway 246 (at Buellton), turn left and travel for three miles. The hall is at the east end of town across the street from Mission Santa Inez.

From the City of Santa Barbara, visitors can also take Highway 154 to the Highway 246 turnoff in Santa Ynez.

Private aircraft are also welcome at nearby Santa Ynez airport, and Solvang is also accessible by AMTRAK, which stops in Santa Barbara and San Luis Obispo, with a connecting bus service to Solvang. Call 800-USA-RAIL for more information. Greyhound buses also stop daily in Buellton.