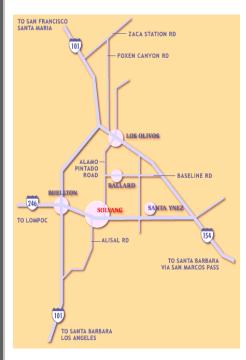

### **Directions to Solvang**

Just two and one half hours from Los Angeles, and five hours from the San Francisco Bay area, Solvang is easily reached from Highway 101 at the Highway 246 turnoff in Buellton. Coming from Southern California, take Highway 101 North to exit 140A Highway 246 (at Buellton), turn right and travel for three miles. From Northern California take Highway 101 South to exit 140A Highway 246 (at Buellton), turn left and travel for three miles. The hall is at the east end of town across the street from Mission Santa Inez.

From the City of Santa Barbara, visitors can also take Highway 154 to the Highway 246 turnoff in Santa Ynez.

Private aircraft are also welcome at nearby Santa Ynez airport, and Solvang is also accessible by AMTRAK, which stops in Santa Barbara and San Luis Obispo, with a connecting bus service to Solvang. Call 800-USA-RAIL for more information. Greyhound buses also stop daily in Buellton.