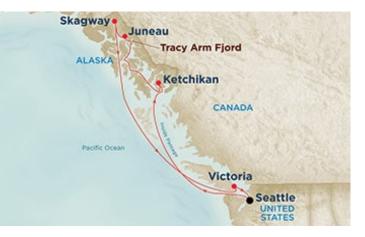

## INSIDE PASSAGE (WITH TRACY ARM FJORD)

7 Days Roundtrip from Seattle, Washington With Square Dancing Aboard the Emerald Princess

### July 8 – 15, 2018

| Port / Date                                                     | Arrive   | Depart   |
|-----------------------------------------------------------------|----------|----------|
| Seattle, Washington<br>Sunday, July 8                           |          | 4:00 PM  |
| At Sea<br>Monday, July 9                                        |          |          |
| Ketchikan, Alaska<br>Tuesday, July 10                           | 6:30 AM  | 3:00 PM  |
| Tracy Arm Fjord, Alaska (Scenic Cruising)<br>Wednesday, July 11 | 5:00 AM  | 9:00 AM  |
| Juneau, Alaska<br>Wednesday, July 11                            | 12:30 PM | 10:00 PM |
| Skagway, Alaska<br>Thursday, July 12                            | 6:00 AM  | 5:00 PM  |
| At Sea<br>Friday, July 13                                       |          |          |
| Victoria, British Columbia<br>Saturday, July 14                 | 7:00 PM  | 11:59 PM |
| Seattle, Washington<br>Sunday, July 15                          | 7:00 AM  |          |