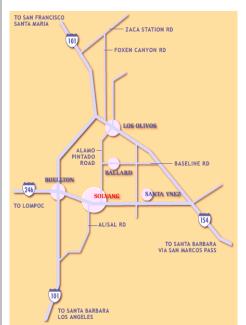

## **Directions to Solvang**

Just two and one half hours from Los Angeles, and five hours from the San Francisco Bay area, Solvang is easily reached from Highway 101 at the Highway 246 turnoff in Buellton. Coming from Southern California, take Highway 101 North to Highway 246 (at Buellton), turn right and travel for three miles. From Northern California take Highway 101 South to Highway 246 (at Buellton), turn left and travel for three miles.

From the City of Santa Barbara, visitors can also take Highway 154 to the Highway 246 turnoff in Santa Ynez.

Private aircraft are also welcome at nearby Santa Ynez airport, and Solvang is also accessible by AMTRAK, which stops in Santa Barbara and San Luis Obispo, with a connecting bus service to Solvang. Call 800-USA-RAIL for more information. Greyhound buses also stop daily in Buellton.