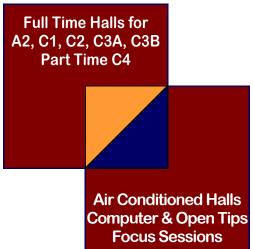

## DANCING SCHEDULE

Wednesday: Registration from 4:00 pm Dancing 8:00-10:30 pm

Thursday through Saturday:

Dancing 10:00 am to

10:30 pm